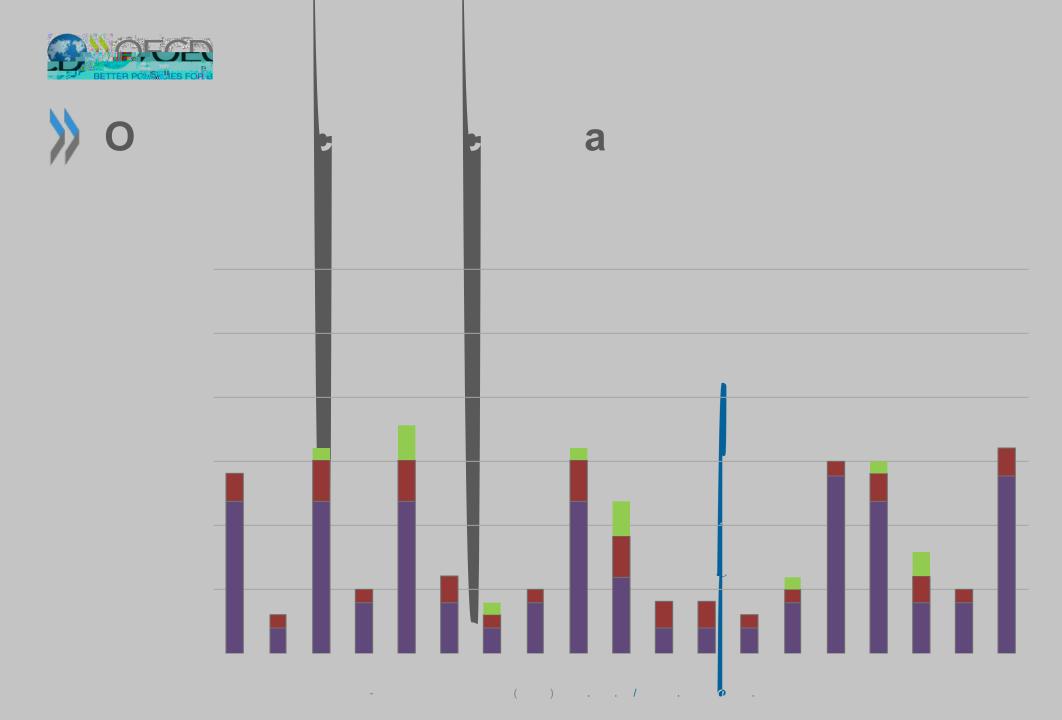

= &A/\*&A,0'2A&,\*8+0+

E2)-+,3'85,0&\*6-8;84<FA')(&-, . '8A/\*0)8-

H;8+&',. '81) 5)0<,08,\*;)&-0+,2-A,7&00&',
\*/+085)J20)8-,83,. '8A/\*0+,2-A,+&'()\*&+

18'&,&33)\*)&-0,)-0&4'20)8-,)-,

EGH+

18'&,)-\*;/+)(&0'2A&,K-&9, 8..8'0/-)0)&+,38',+52;;&',.;2<&'+