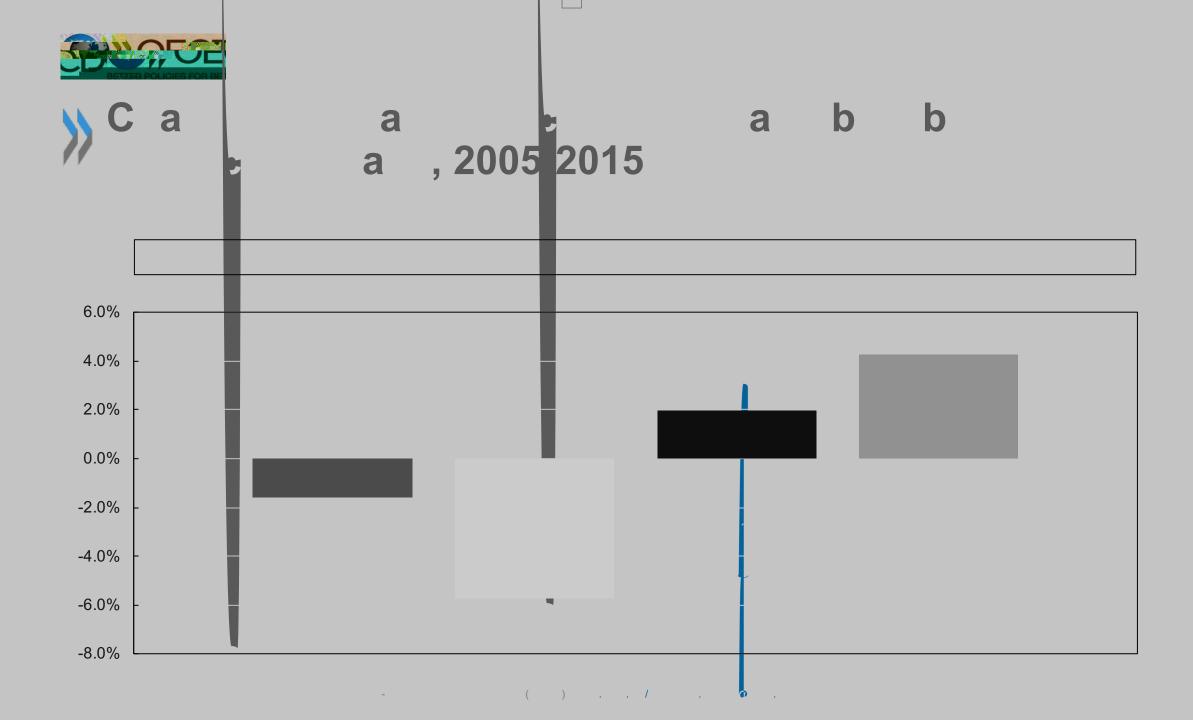

## HOW IS DIGITALIZATION CHANGING

D

a

L2+)&',2\*\*&++,08,4;872;, 52'B&0+

ba

a

a

a