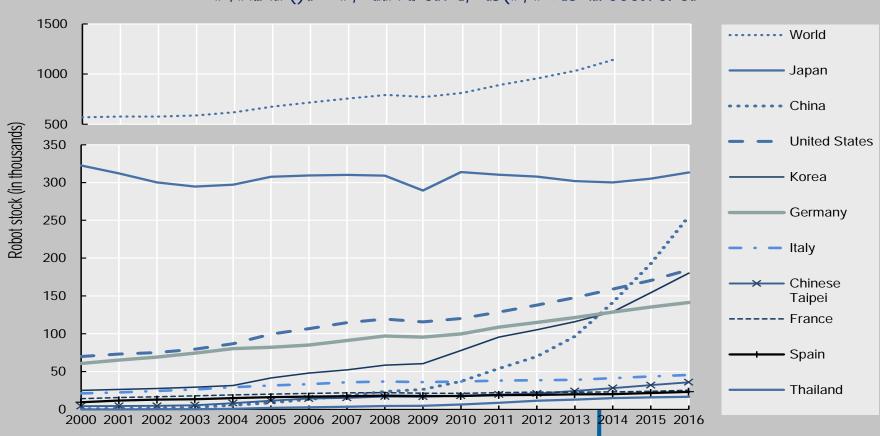

## HOW IS DIGITALIZATION CHANGING TRADE AND INVESTMENT?





- ( ) . . / . • .





a





(2018)

( ) . . / .









S





a

- ( ) . . / .







## HOW IS DIGITALIZATION CHANGING





D

a

L2+)&',2\*\*&++,08,4;872;, 52'B&0+



ba

a

a

a

= &A/\*&A,0'2A&,\*8+0+



E2)-+,3'85,0&\*6-8;84<FA')(&-, . '8A/\*0)8-



H;8+&',. '81) 5)0<,08,\*;)&-0+,2-A,7&00&',
\*/+085)J20)8-,83,. '8A/\*0+,2-A,+&'()\*&+



18'&,&33)\*)&-0,)-0&4'20)8-,)-,

EGH+

18'&,)-\*;/+)(&0'2A&,K-&9, 8..8'0/-)0)&+,38',+52;;&',.;2<&'+





( ) . . / . .







## HOW IS DIGITALIZATION CHANGING













-b a a

( ) . . / .



\..\'82\*6&+,A8,-80,.\'86)7)0,\*\'8++F
78\'A&\',0\'2-+3&\',83,A202,-8\',\'&\_/)\'&,
+.\&\\*)3)\*,\\*8-A)0)8-+,08,7&,3/;3);;&A,
&IF2-0&,Q\`:

X'8()A&,38',3?5. #'\%\\*((#1, \%\\*\\$2;2\\8\)
38',06\&,A202,&I. 8'0\&\,)3,06\&,A202,
+\&-0,27\82A,)+,5)+/+\&AP

&P4P,3)'5+,+&-A,A202,7/0,)3, +