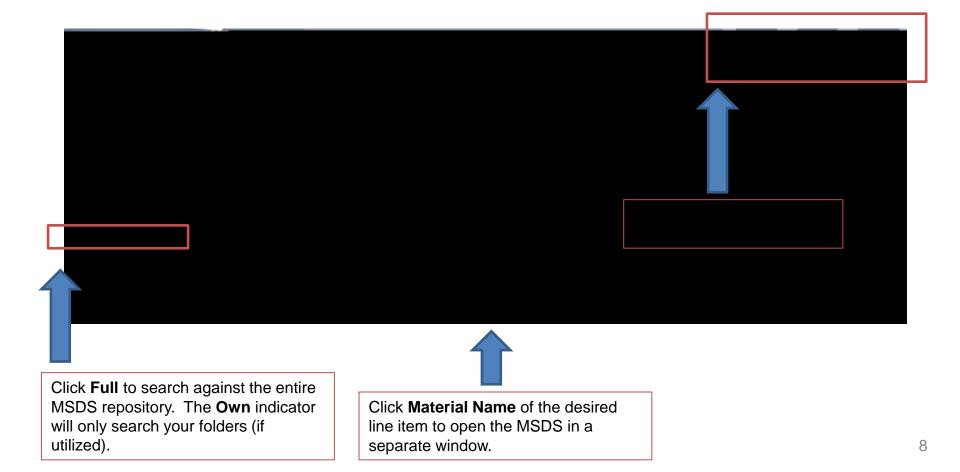

#### ChemFFX Search Basic

- Expand the search panel screen by clicking the + symbol in the upper right corner.
- 2. Enter Chemical name in the search field, or select a different search criteria from the drop down menu. You can key in the full name or just a few letters followed by the wildcard search (\*). If desired, in the Vendor field, enter Vendor name. The following search is for acetone supplied by Sgma Aldrich:

# ChemFFX Search Advanced

1. Expand the search panel screen by clicking the + symbol in the upper right corner.

2.