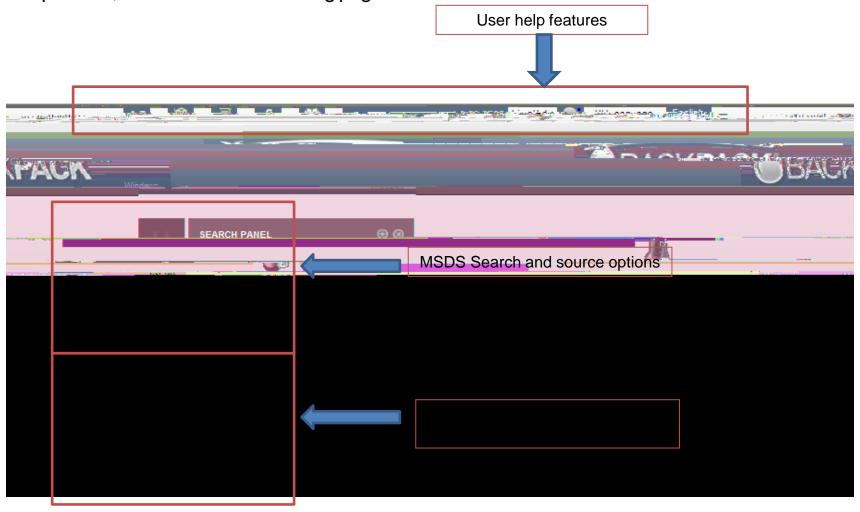

#### ChemFFX Main Window

The Backpack module provides access to the MSDS repository, and also for managing a personal collection of MSDS. Take a moment to review the main window components, defined on the following page.

# ChemFFX Main Window Feature Components

| Screen Element        | Description                                                                                                                                                  |
|-----------------------|--------------------------------------------------------------------------------------------------------------------------------------------------------------|
| Live Help             | A direct link to Chemwatch technical support staff.                                                                                                          |
| Ul Language – English | Default language preference is English. Click to change language preference.                                                                                 |
| A-Z                   | ChemWatch glossary of terms, in alphabetical order. Also includes a search function.                                                                         |
| 愉                     | On-line ChemWatch learning programs.                                                                                                                         |
| 戸                     | Bulletin board containing industry information.                                                                                                              |
| ?                     | On-line help feature, by topic and with search engine.                                                                                                       |
| 86                    | ChemWatch full featured user manual.                                                                                                                         |
|                       | Logout. Click to end session.                                                                                                                                |
| SEARCH PANEL ⊕ ⊗      | The search function for the MSDS repository. Click the + button to expand the window, or the button to minimize the window.                                  |
| Vendor MSDS Gold MSDS | Select which version of the MSDS you wish to view. The Gold MSDS is often preferred as it is the most comprehensive.                                         |
|                       | Folder management option for maintaining a personal inventory of MSDS sheets. Click the + button to expand the window, or the button to minimize the window. |