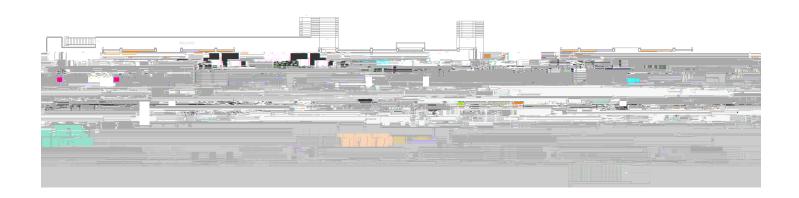

# Gordon Brockington House – Ground Floor

| Washrooms   |  |
|-------------|--|
| Triple Room |  |
| Single Room |  |

### Gordon Brockington House – 1st Floor

| Washrooms   |  |
|-------------|--|
| Quad Room   |  |
| Triple Room |  |
| Double Room |  |
| Single Room |  |

3

# Gordon Brockington House – 2nd Floor

| Washrooms   |  |
|-------------|--|
| Double Room |  |
| Single Room |  |

# Gordon Brockington House – 3rd Floor

| Washrooms   |  |
|-------------|--|
| Double Room |  |
| Single Room |  |

5

### Gordon Brockington House – 4th Floor

| Washrooms   |  |
|-------------|--|
| Double Room |  |
| Single Room |  |

### Gordon Brockington House - 5th Floor

| Washrooms   |  |
|-------------|--|
| Double Room |  |
| Single Room |  |

7