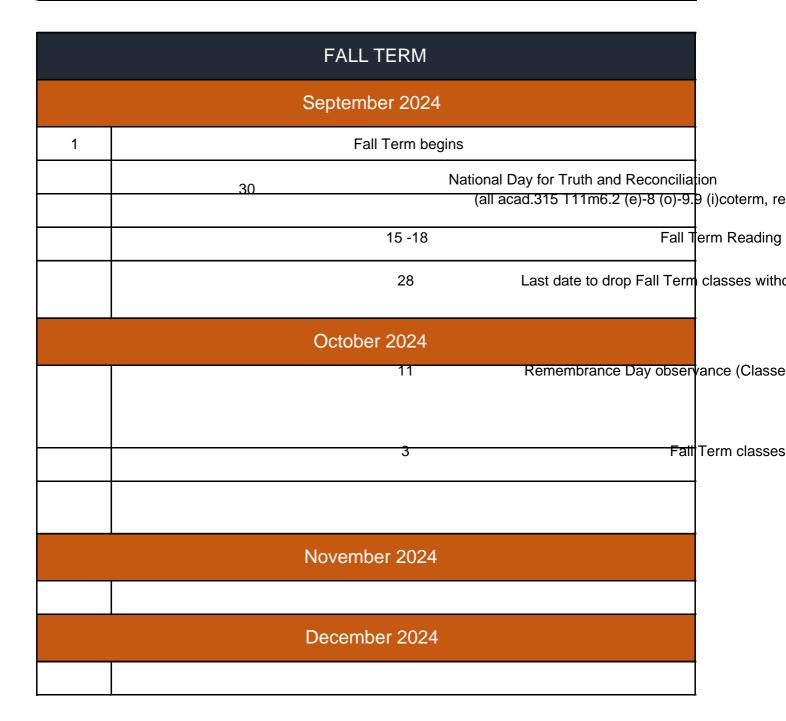

| 4 - 6  | Fall Term pre-examination study period                                                    |
|--------|-------------------------------------------------------------------------------------------|
| 6      | Day of Remembrance and Action on Violence Against Women (all academic activity suspended) |
| 7 - 21 | Fall Term Final Examinations                                                              |
| 31     | Fall Term ends                                                                            |