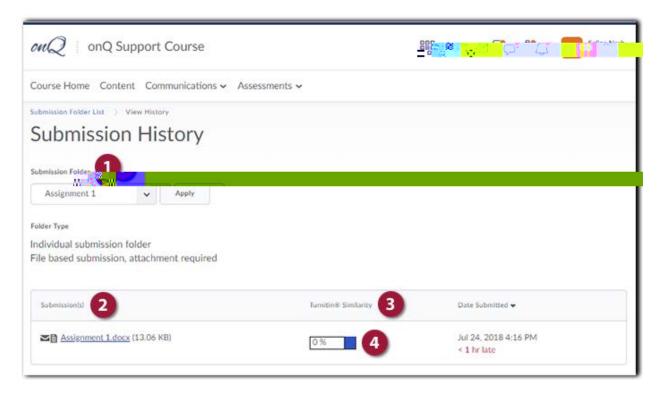

page for this assignment.

- 1. access to all assignment submission folders.
- 2. original submission files.
- 3. percentage match to periodical, journals, publications, previously submitted papers, and internet content. See Similarity Score Index below.
- 4. If you have been given access to see the Similarity Score.

you can access it by clicking on the

## SIMILARITY SCORE INDEX:

No matching text

One word to 24% matching text

25-49% matching text

50-74% matching text

75-100% matching text

The icons indicate the percentage of the similarity score and the corresponding color on a blue (0%) to red scale (100%).